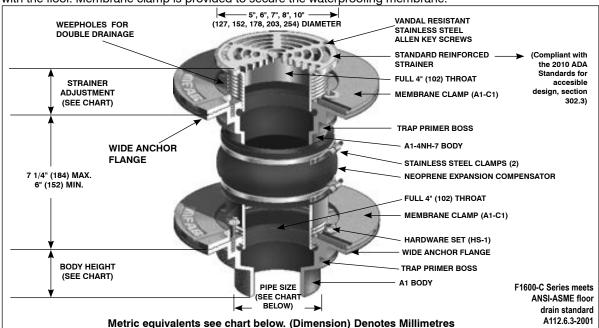

## ISOLATION FLOOR DRAIN WITH ADJUSTABLE STRAINER

**Specification:** MIFAB Series F1600-C lacquered cast iron floor drain with upper and lower bodies and anchor flanges, cast iron membrane clamp rings with primary and secondary weepholes for waterproofing membrane, neoprene expansion compensator, and standard reinforced (specify diameter) satin finished (specify material finish) strainer.

**Function:** Used in computer rooms, data centers, industrial laboratories and other membrane finished areas where cables and wiring are located in the sub floor. The flexible flooring requires the drain to have a bottom outlet connected to the waste piping and a top strainer level with the finished floor. The neoprene expansion compensator that connects the two will flex with the floor. Membrane clamp is provided to secure the waterproofing membrane.