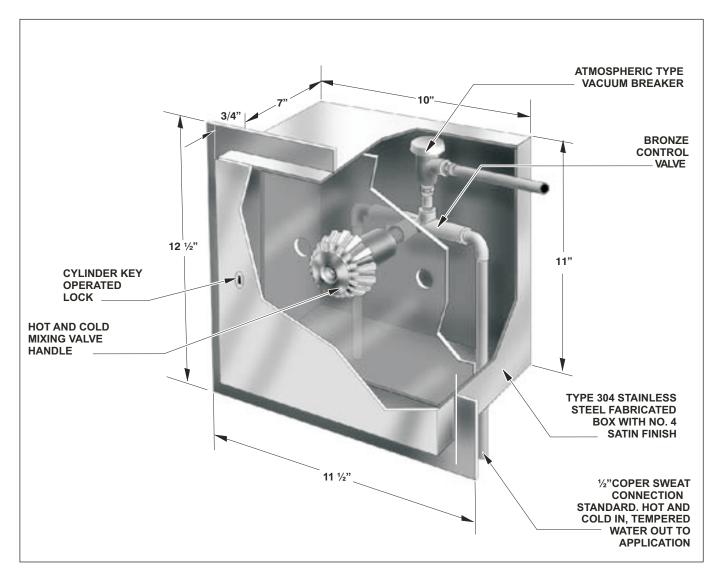

## WATER SUPPLY CONTROL BOX

**Specification:** MIFAB Series F1670 water supply control box manufactured with No. 4 satin finished type #304 stainless steel. Box complete with cylinder lock, hinged door, bronze control valves, screwdriver stops, and atmospheric type vacuum breaker.

**Function:** Used to supply hot, cold or tempered water to garbage can washing drains (F1350-Y-36), flushing rim drains (F1650, F1650-G, F1660) or others requiring a water supply. The cylinder key lock hinged door protects the internal parts from vandalism. The hot and cold water supplies are standard with integral screwdriver stops to permit easy maintenance of the control valves by not having to shut off the main water supply.