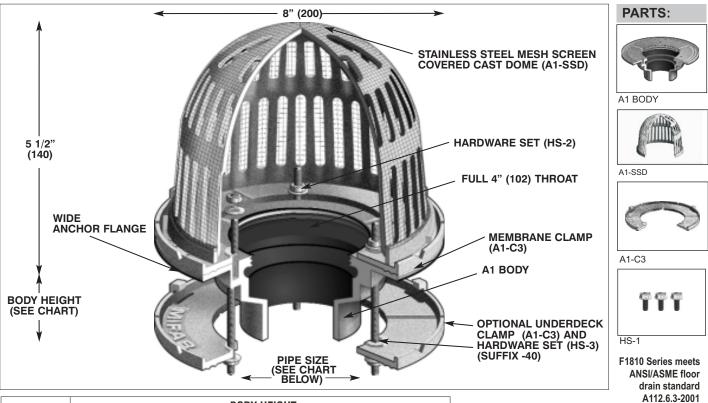

## **PLANTING AREA DRAIN**

**Specification:** MIFAB Series F1810 lacquered cast iron planting area drain with anchor flange, cast iron waterproofing membrane clamp ring, and standard self-locking cast dome strainer with stainless steel mesh screen.

**Function:** Used in areas such as flower boxes and others where the drain is buried underground. The stainless steel mesh screen covered dome prevents fines from entering the drain line. Membrane clamp is provided to secure the waterproofing membrane.

| PIPE     | BODY HEIGHT          |                |                 |                     |                        |  |
|----------|----------------------|----------------|-----------------|---------------------|------------------------|--|
| SIZE     | NO HUB<br>(Standard) | PUSH<br>ON (P) | THREADED<br>(T) | INSIDE<br>Caulk (X) | PVC/ABS<br>(-30)/(-31) |  |
| 2" (51)  | 3" (76)              | 3 3/8" (86)    | 2 1/4" (57)     | 3 3/4" (95)         | 2 15/16" (75)          |  |
| 3" (76)  | 3" (76)              | 3 3/8" (86)    | 2 5/8" (67)     | 3 3/4" (95)         | 3 3/4" (95)            |  |
| 4" (102) | 3" (76)              | 3 3/8" (86)    | 2 5/8" (67)     | 3 3/4" (95)         | 3 3/4" (95)            |  |
| 5" (127) | 3" (76)              | _              | 2 5/8" (67)     | 3 3/4" (95)         | _                      |  |
| 6" (152) | 3 1/4" (83)          | 6 1/2"(165)    | _               | _                   | _                      |  |

Deck opening - 6 3/8" (162) With sump receiver - 8" (203)

| SUFFIX | OPTIONAL VARIATIONS:                             | SUFFIX     |                            |
|--------|--------------------------------------------------|------------|----------------------------|
| -6     | Vandal proof dome (H-1029)                       | -ARRA      | ARRA (Stimulus Act)        |
| -11    | Acid resistant epoxy                             |            | compliant product          |
|        | coated body                                      | -BA        | Buy American Act           |
| -13    | Galvanized body                                  |            | compliant product          |
| -28    | Stainless steel body (Type 304)                  | (Standard) | No hub outlet              |
| -30    | PVC socket connection body                       | Р          | Push on outlet             |
| -31    | ABS socket connection body                       | -PA        | Pennsylvania Steel         |
| -40    | Underdeck clamp                                  |            | Act compliant product      |
| -41    | Sump receiver                                    | Ţ          | Threaded outlet (2",3",4") |
| -81    | Rough bronze dome with S.S. mesh                 | X          | Inside caulk outlet        |
| -90    | Threaded side outlet (2",3",4") (cast iron only) |            |                            |
| -90NH  | No hub side outlet (2" 3" 4")                    |            |                            |