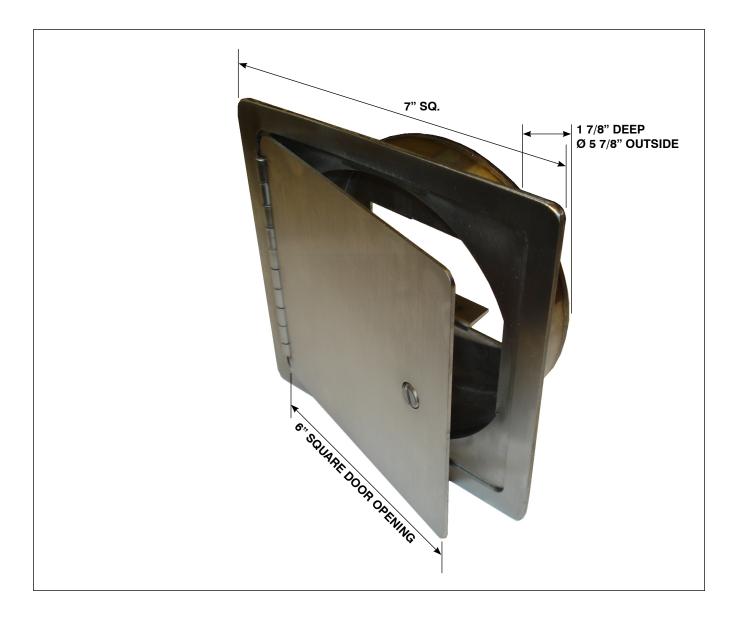

## MIFAB® MHY-3-RB

## **CORE HOLE WALL HYDRANT BOX**

Specification: MIFAB MHY-3-RB Series encased stainless steel hydrant box for 6" diameter core holes in tilt up construction with screwdriver operated cam latch.

Function: Designed to be installed into a 6" diameter core hole in tilt up construction.