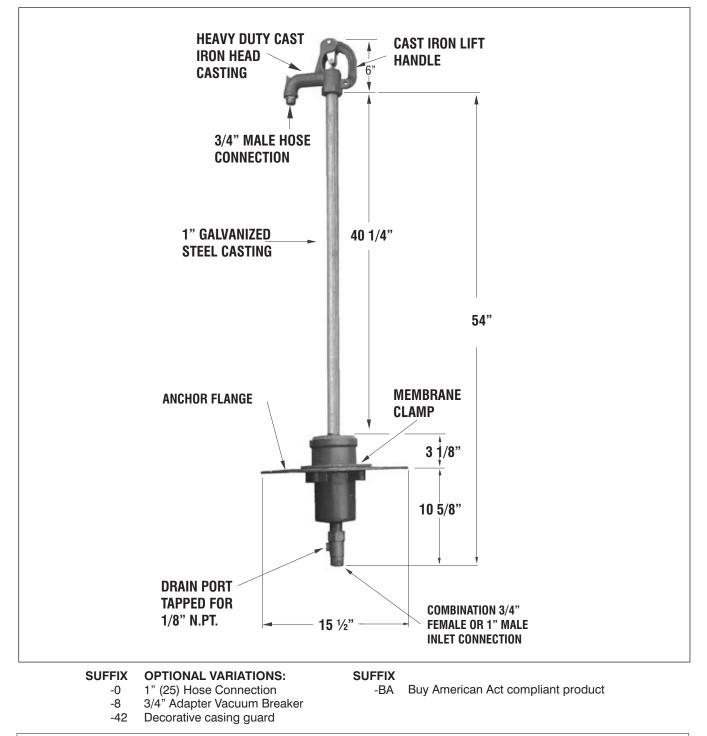

## ROOF HYDRANT

**Specification:** MIFAB<sup>®</sup> Series MHY-58 self draining, non-freeze, roof hydrant with 3/4" male hose connection with heavy duty cast iron head casting and lift handle with lock feature and combination 3/4" (19) female and 1" (25) male inlet connection. Hydrant assembly complete with one piece neoprene plunger, hardened bronze operating stem, 1" (25) galvanized steel casing, heavy duty bronze head casting with head nut assembly, 3/8" (9) diameter galvanized steel operating rod and a tapped 1/8" (3) drain port in the bronze tailpiece.