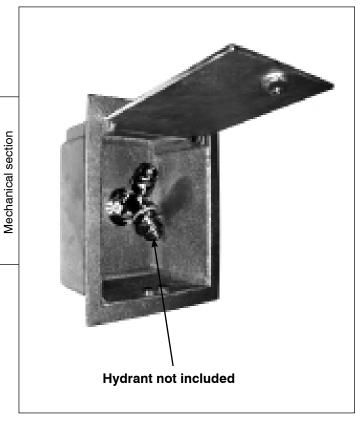

Specification: MIFAB MHY-95 Series flush cast mounted brass wall box with hydrant (specify MHY-90 Series hydrant separately).

Function: Designed to provide an encased water supply in moderate climate areas.