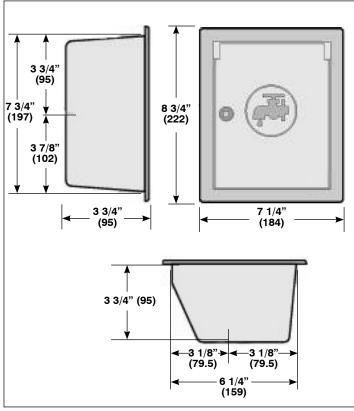

Specification: MIFAB MHY-95 Series flush cast mounted brass wall box with hydrant (specify MHY-90 Series hydrant separately).

Function: Designed to provide an encased water supply in moderate climate areas.

## SUFFIX OPTIONAL VARIATIONS

Plumbing and drainage

-49 Chrome plated brass box-K Cylinder key lock

MHY-95 Series is not intended for use with MHY-9(\*)30 or 31 Series Cast Iron Wheel Handle Wall Hydrants